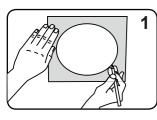

## **IN-CEILING FRAMELESS SPEAKER**

Use the enclosed template to mark out the cutout, then simply cut along the line. This is the only cut you'll need to make!

Model

6.5″

Installation Installation dimension (mm) depth (mm) \$\Phi\_210 >94\$