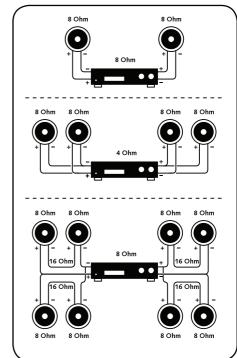

es that the clamp is extended and is gripping the wall.

Clamp

5

The grill to cover the speaker can simply be coated with regular paint. If the grill comes with an additional coating this must be removed before painting.

## **Speaker Operation Manual**

#### **Equipment You Will Need**

Besides the template that is included, you must have a ladder and the equipment shown below to make the installation go smoothly.



#### Troubleshooting

| Problem       | Possible cause                     | Solution                                            |
|---------------|------------------------------------|-----------------------------------------------------|
| Bass too weak | Connection cable wrongly connected | Check connection cable and reconnect when required. |

### Wiring Possibilities



## Specifications

| Frequency Response        | e 60Hz-20KHz        |
|---------------------------|---------------------|
| RMS Power                 | 60 W                |
| Program Power             | 120 W               |
| Peak Power                | 240 W               |
| Impedance                 | 80hm *              |
| Sensitivity (1w/1m)       | 90dB                |
| Woofer 6.5"               | kevlar woven cone*  |
| Tweeter                   | 1.2" Titanium dome* |
| Tweeter equalizer sv      | vitch +3dB/-3dB     |
| Cutout Dimensions         | $\Phi$ 210mm        |
| <b>Overall Dimensions</b> | $\Phi$ 227mm x 87mm |





Ludwigstrasse 13, 95126 Schwarzenbach an der Saale, Germany email info@metroaudiosystems.de www.metroaudiosystems.de

# TL-6 FRAMELESS SPEAKER

**Oper