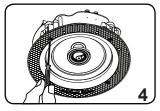

Tighten clamp screws until you can feel the frame, press firmly against the wall. This indicates that the clamp is extended and is gripping the wall.

Clamp

5

The grill to cover the speaker can simply be coated with regular paint. If the grill comes with an additional coating this must be removed before painting.