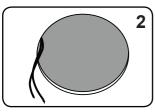

When laying the loudspeaker cable from the amplifier to the installation point, be sure that the cable ends about 30 cm (12" beyond the wall cutout.

Please connect the speaker cable to the screw clamps. Ensure that the polarity is correct.