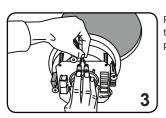

Tighten clamp screws until you can feel the frame, press firmly against the wall. This indicates that the clamp is extended and is gripping the wall.

Clamp

5

The grill to cover the speaker can simply be coated with regular paint. If the grill comes with an additional coating this must be removed before painting.